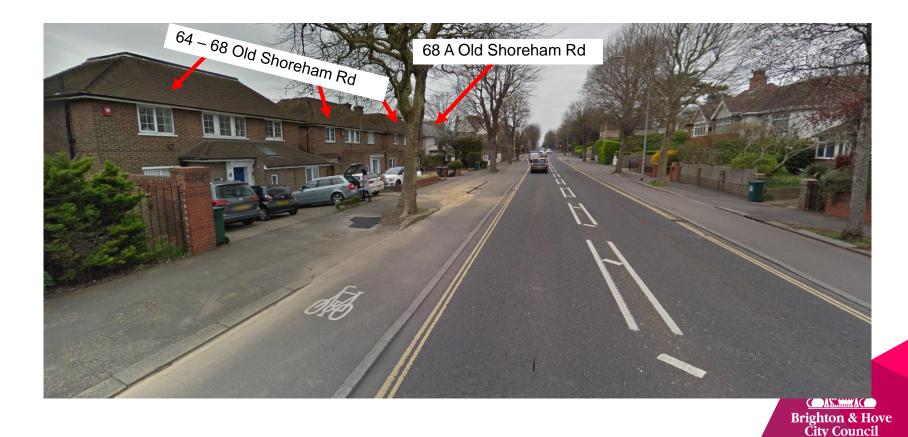

# 64, 66, 68 And 68A Old Shoreham Road BH2022/01629





# **Application Description**

 Remodelling of 4no. detached dwellinghouses including raising roof heights to create additional storeys, alterations and extensions.



# Map of application site





# **Existing Location Plan**



**City Council** 

#### **Proposed Location Plan**





# Aerial photo(s) of site





# 3D Aerial photo of site





# Street photo of site – facing east



**City Council** 

# Street photo of site: facing west



# Street photo of site: facing west



# **Existing Block Plan**





# **Proposed Block Plan**





070

# **Existing Elevations no.64**



### **Existing Elevations no.66**





### **Existing Elevations no.68**





#### **Existing Front Elevation no.68A**





## **Existing Rear Elevation no.68A**





#### **Proposed Elevations no.64**



#### **Proposed Elevations no.66**





#### **Proposed Elevations no.68**



#### **Proposed Front Elevation no.68A**





#### **Proposed Rear Elevation no.68A**





#### **Contextual Front Elevation**





# **Visualisations**





Design and Appearance

Impact on Amenity



#### **Conclusion and Planning Balance**

- Design, scale and appearance is considered to be appropriate and would successfully integrate into the existing streetscene.
- T