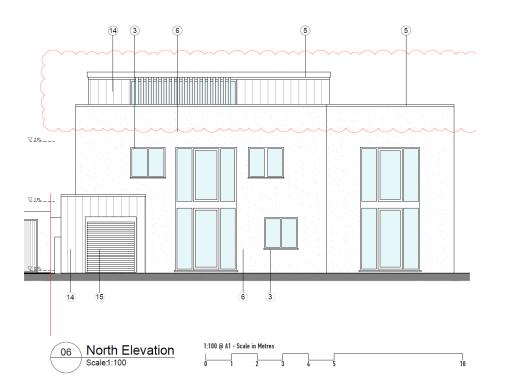

ate additional storeys, alterations and extensions.



# Map of application site





# **Existing Location Plan**



**City Council** 

#### **Proposed Location Plan**





# Aerial photo(s) of site





# 3D Aerial photo of site





# Street photo of site – facing east



**City Council** 

# Street photo of site: facing west



# Street photo of site: facing west



# **Existing Block Plan**





# **Proposed Block Plan**





070

# **Existing Elevations no.64**



### **Existing Elevations no.66**





### **Existing Elevations no.68**





#### **Existing Front Elevation no.68A**





## **Existing Rear Elevation no.68A**





#### **Proposed Elevations no.64**



#### **Proposed Elevations no.66**





#### **Proposed Elevations no.68**



#### **Proposed Front Elevation no.68A**





#### **Proposed Rear Elevation no.68A**





#### **Contextual Front Elevation**





# **Visualisations**





Design and Appearance

Impact on Amenity



#### **Conclusion and Planning Balance**

- Design, scale and appearance is considered to be appropriate and would successfully integrate into the existing streetscene.
- The scheme would have acceptable impacts on amenity.

**Recommendation: Approve**