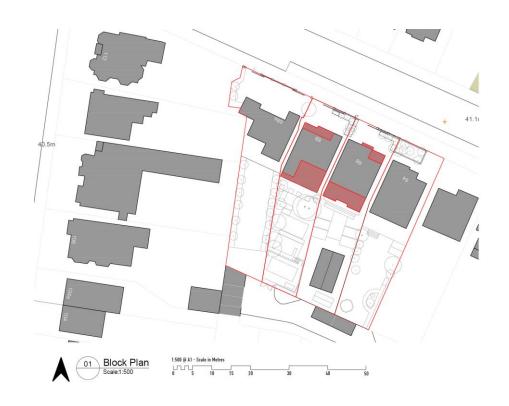

# 64, 66, 68 And 68A Old Shoreham Road BH2022/01629





# **Application Description**

 Remodelling of 4no. detached dwellinghouses including raising roof heights to create additional storeys, alterations and extensions.



# Map of application site





# **Existing Location Plan**



**City Council** 

#### **Proposed Location Plan**





# Aerial photo(s) of site





# 3D Aerial photo of site





# Street photo of site – facing east



**City Council** 

# Street photo of site: facing west



# Street photo of site: facing west



# **Existing Block Plan**





# **Proposed Block Plan**





070

# **Existing Elevations no.64**



### **Existing Elevations no.66**





### **Existing Elevations no.68**





#### **Existing Front Elevation no.68A**





## **Existing Rear Elevation no.68A**





#### **Proposed Elevations no.64**



#### **Proposed Elevations no.66**





#### **Proposed Elevations no.68**



#### **Proposed Front Elevation no.68A**





#### **Proposed Rear Elevation no.68A**





#### **Contextual Front Elevation**





# **Visualisations**





Design and Appearance

Impact on Amenity



#### **Conclusion and Planning Balance**

- Design, scale and appearance is considered to be appropriate and would successfully integrate into the existing streetscene.
- The scheme would have acceptable impacts on amenity.

**Recommendation: Approve**