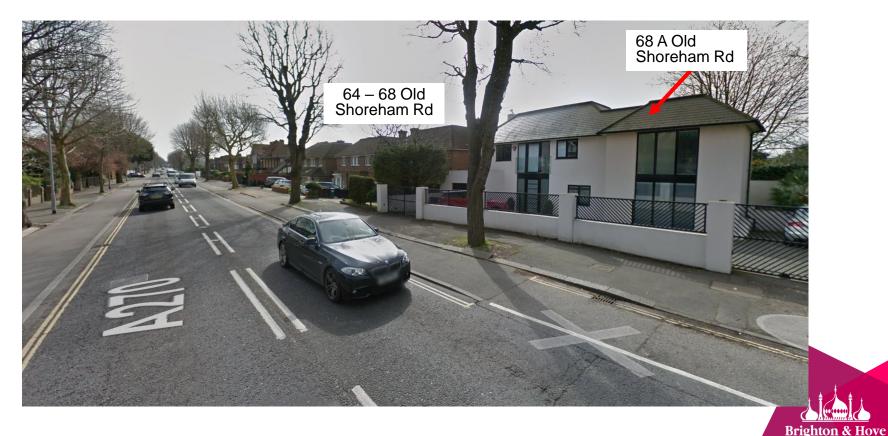

# 64, 66, 68 And 68A Old Shoreham Road BH2022/01629





# **Application Description**

 Remodelling of 4no. detached dwellinghouses including raising roof heights to create additional storeys, alterations and extensions.



# Map of application site





# **Existing Location Plan**



**City Council** 

#### **Proposed Location Plan**





# Aerial photo(s) of site





# 3D Aerial photo of site





# Street photo of site – facing east



**City Council** 

# Street photo of site: facing west



# Street photo of site: facing west



# **Existing Block Plan**





# **Proposed Block Plan**





070

# **Existing Elevations no.64**



### **Existing Elevations no.66**





### **Existing Elevations no.68**





#### **Existing Front Elevation no.68A**





## **Existing Rear Elevation no.68A**





#### **Proposed Elevations no.64**



#### **Proposed Elevations no.66**





#### **Proposed Elevations no.68**



#### **Proposed Front Elevation no.68A**





#### **Proposed Rear Elevation no.68A**





#### **Contextual Front Elevation**





# **Visualisations**





Design and Appearance

Impact on Amenity



#### **Conclusion and Planning Balance**

- Design, scale and appearance is considered to be appropriate and would