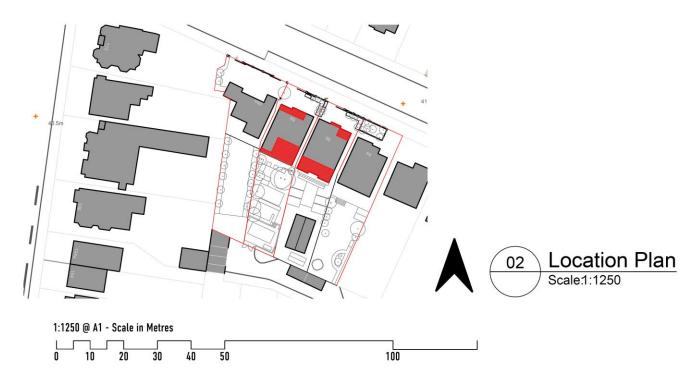

# 64, 66, 68 And 68A Old Shoreham Road BH2022/01629





# **Application Description**

 Remodelling of 4no. detached dwellinghouses including raising roof heights to create additional storeys, alterations and extensions.



# Map of application site





# **Existing Location Plan**



**City Council** 

#### **Proposed Location Plan**





# Aerial photo(s) of site





# 3D Aerial photo of site





# Street photo of site – facing east



**City Council** 

# Street photo of site: facing west



# Street photo of site: facing west



# **Existing Block Plan**





# **Proposed Block Plan**





070

# **Existing Elevations no.64**



### **Existing Elevations no.66**





### **Existing Elevations no.68**





#### **Existing Front Elevation no.68A**





## **Existing Rear Elevation no.68A**





#### **Proposed Elevations no.64**



#### **Proposed Elevations no.66**





#### **Proposed Elevations no.68**



#### **Proposed Front Elevation no.68A**





#### **Proposed Rear Elevation no.68A**





#### **Contextual Front Elevation**





# **Visualisations**





Design and Appearance

Impact on Amenity



#### **Con