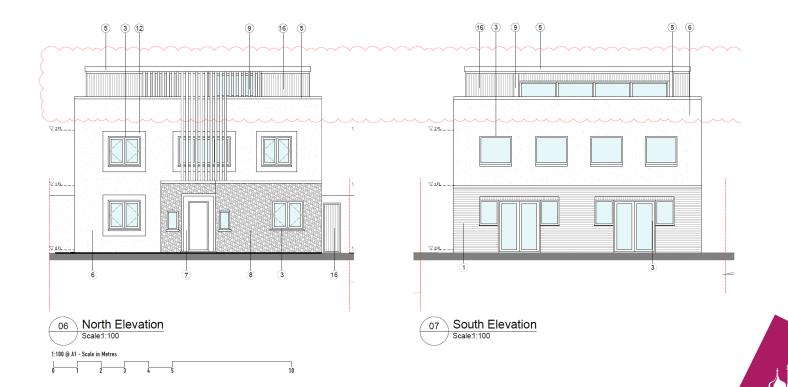

629





# **Application Description**

 Remodelling of 4no. detached dwellinghouses including raising roof heights to create additional storeys, alterations and extensions.



# Map of application site





# **Existing Location Plan**



**City Council** 

#### **Proposed Location Plan**





# Aerial photo(s) of site





# 3D Aerial photo of site





# Street photo of site – facing east



**City Council** 

# Street photo of site: facing west



# Street photo of site: facing west



# **Existing Block Plan**





# **Proposed Block Plan**





070

# **Existing Elevations no.64**



### **Existing Elevations no.66**





### **Existing Elevations no.68**





#### **Existing Front Elevation no.68A**





## **Existing Rear Elevation no.68A**





#### **Proposed Elevations no.64**



#### **Proposed Elevations no.66**





#### **Proposed Elevations no.68**



#### **Proposed Front Elevation no.68A**





#### **Proposed Rear Elevation no.68A**





#### **Contextual Front Elevation**





# **Visualisations**





Design and Appearance

Impact on Amenity



#### **Conclusion and Planning Balance**

- Design, scale and appearance is considered to be appropriate and would successfully integrate into the existing streetscene.
- The scheme would have acceptable impacts on amenity.

**Recommendation: Approve**