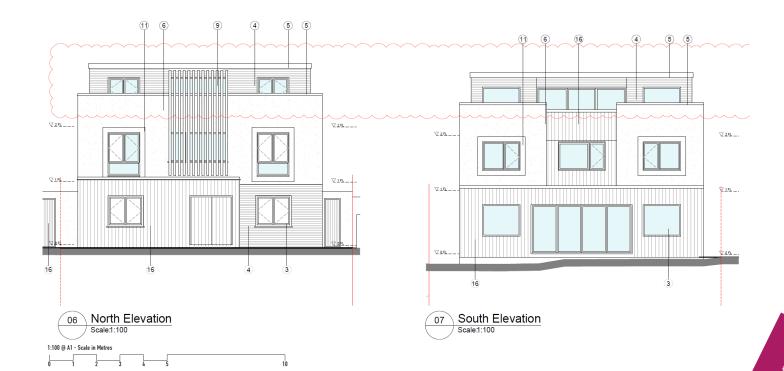

houses including raising roof heights to create additional storeys, alterations and extensions.



# Map of application site





# **Existing Location Plan**



**City Council** 

#### **Proposed Location Plan**





# Aerial photo(s) of site





# 3D Aerial photo of site





# Street photo of site – facing east



**City Council** 

# Street photo of site: facing west



# Street photo of site: facing west



# **Existing Block Plan**





# **Proposed Block Plan**





070

# **Existing Elevations no.64**



### **Existing Elevations no.66**





### **Existing Elevations no.68**





#### **Existing Front Elevation no.68A**





## **Existing Rear Elevation no.68A**





#### **Proposed Elevations no.64**



#### **Proposed Elevations no.66**





#### **Proposed Elevations no.68**



#### **Proposed Front Elevation no.68A**





#### **Proposed Rear Elevation no.68A**





#### **Contextual Front Elevation**





# **Visualisations**





Design and Appearance

Impact on Amenity



#### **Conclusion and Planning Balance**

- Design, scale and appearance is considered to be appropriate and would successfully integrate into the existing streetscene.
- The scheme would have acceptable impacts on amenity.

**Recommendation: Approve**