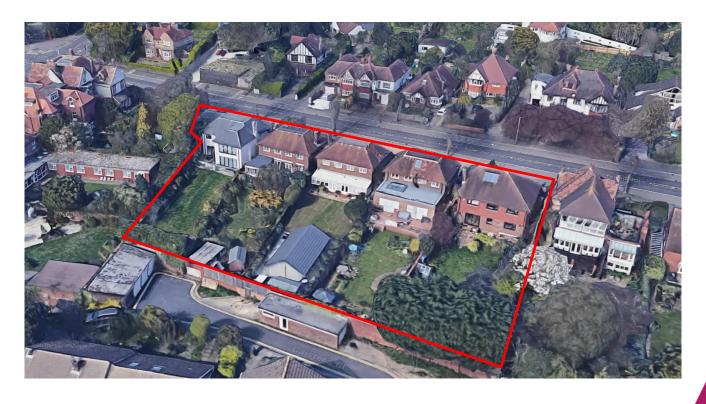

# 64, 66, 68 And 68A Old Shoreham Road BH2022/01629





# **Application Description**

 Remodelling of 4no. detached dwellinghouses including raising roof heights to create additional storeys, alterations and extensions.



# Map of application site





# **Existing Location Plan**



**City Council** 

#### **Proposed Location Plan**





# Aerial photo(s) of site





# 3D Aerial photo of site





# Street photo of site – facing east



**City Council** 

# Street photo of site: facing west



# Street photo of site: facing west



# **Existing Block Plan**





# **Proposed Block Plan**





070

# **Existing Elevations no.64**



### **Existing Elevations no.66**





### **Existing Elevations no.68**





#### **Existing Front Elevation no.68A**





## **Existing Rear Elevation no.68A**





#### **Proposed Elevations no.64**



#### **Proposed Elevations no.66**





#### **Proposed Elevations no.68**



#### **Proposed Front Elevation no.68A**





#### **Proposed Rear Elevation no.68A**





#### **Contextual Front Elevation**





# **Visualisations**





Design and Appearance

Impact on Amenity



#### **Conclusion and Planning Balance**

- Design, scale and appearance