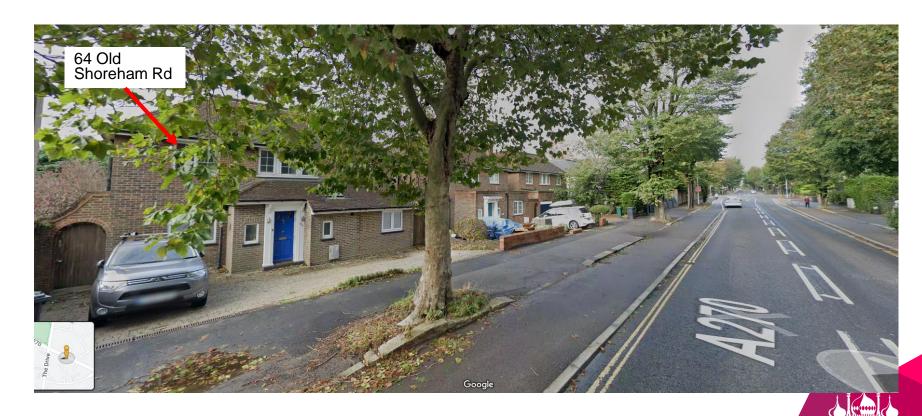

# 64, 66, 68 And 68A Old Shoreham Road BH2022/01629





# **Application Description**

 Remodelling of 4no. detached dwellinghouses including raising roof heights to create additional storeys, alterations and extensions.



# Map of application site





# **Existing Location Plan**



**City Council** 

#### **Proposed Location Plan**





# Aerial photo(s) of site





# 3D Aerial photo of site





# Street photo of site – facing east



**City Council** 

# Street photo of site: facing west



# Street photo of site: facing west



# **Existing Block Plan**





# **Proposed Block Plan**





070

# **Existing Elevations no.64**



### **Existing Elevations no.66**





### **Existing Elevations no.68**





#### **Existing Front Elevation no.68A**





## **Existing Rear Elevation no.68A**





#### **Proposed Elevations no.64**



#### **Proposed Elevations no.66**





#### **Proposed Elevations no.68**



#### **Proposed Front Elevation no.68A**





#### **Proposed Rear Elevation no.68A**





#### **Contextual Front Elevation**





# **Visualisations**





Design and Appearance

Impact on Amenity



#### **Conclusion and Planning Balance**

- Design, scale and appearance is considered to be appropriate and would successfully integrate into the existing streetscene.
- The scheme would have acceptable impacts