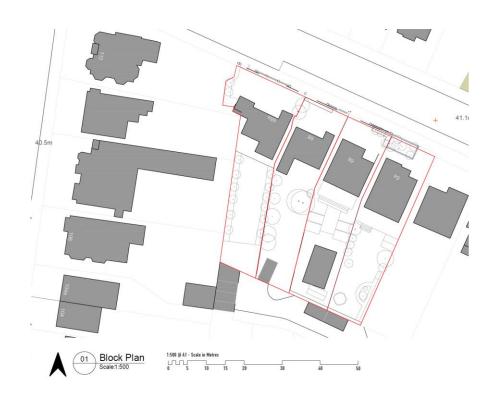

# 64, 66, 68 And 68A Old Shoreham Road BH2022/01629





# **Application Description**

 Remodelling of 4no. detached dwellinghouses including raising roof heights to create additional storeys, alterations and extensions.



# Map of application site





# **Existing Location Plan**



**City Council** 

#### **Proposed Location Plan**





# Aerial photo(s) of site





# 3D Aerial photo of site





# Street photo of site – facing east



**City Council** 

# Street photo of site: facing west



# Street photo of site: facing west



# **Existing Block Plan**





# **Proposed Block Plan**





070

# **Existing Elevations no.64**



### **Existing Elevations no.66**





### **Existing Elevations no.68**





#### **Existing Front Elevation no.68A**





## **Existing Rear Elevation no.68A**





#### **Proposed Elevations no.64**



#### **Proposed Elevations no.66**





#### **Proposed Elevations no.68**



#### **Proposed Front Elevation no.68A**





#### **Proposed Rear Elevation no.68A**





#### **Contextual Front Elevation**





# **Visualisations**





Design and Appearance

Impact on Amenity



#### **Conclusion and Planning Balance**

- Design, scale and appearance is considered to be appropriate and would successfully integrate into the existing streetscene.
- The scheme would have acceptable impacts on amenity.

**Recommendatio