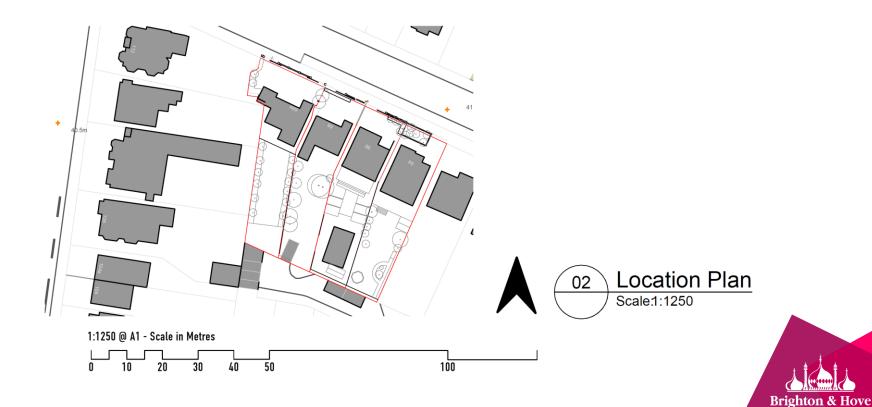

# 64, 66, 68 And 68A Old Shoreham Road BH2022/01629





# **Application Description**

 Remodelling of 4no. detached dwellinghouses including raising roof heights to create additional storeys, alterations and extensions.



# Map of application site





# **Existing Location Plan**



**City Council** 

#### **Proposed Location Plan**





# Aerial photo(s) of site





# 3D Aerial photo of site





# Street photo of site – facing east



**City Council** 

# Street photo of site: facing west



# Street photo of site: facing west



# **Existing Block Plan**





# **Proposed Block Plan**





070

# **Existing Elevations no.64**



### **Existing Elevations no.66**





### **Existing Elevations no.68**





#### **Existing Front Elevation no.68A**





## **Existing Rear Elevation no.68A**





#### **Proposed Elevations no.64**



#### **Proposed Elevations no.66**





#### **Proposed Elevations no.68**



#### **Proposed Front Elevation no.68A**





#### **Proposed Rear Elevation no.68A**





#### **Contextual Front Elevation**





# **Visualisations**