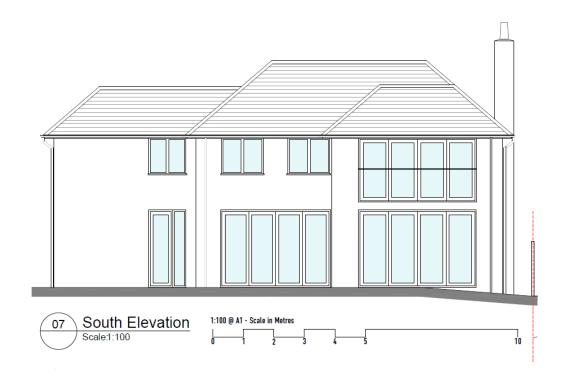

, 68 And 68A Old Shoreham Road BH2022/01629





# **Application Description**

 Remodelling of 4no. detached dwellinghouses including raising roof heights to create additional storeys, alterations and extensions.



# Map of application site





# **Existing Location Plan**



**City Council** 

#### **Proposed Location Plan**





# Aerial photo(s) of site





# 3D Aerial photo of site





# Street photo of site – facing east



**City Council** 

# Street photo of site: facing west



# Street photo of site: facing west



# **Existing Block Plan**





# **Proposed Block Plan**





070

# **Existing Elevations no.64**



### **Existing Elevations no.66**





### **Existing Elevations no.68**





#### **Existing Front Elevation no.68A**





## **Existing Rear Elevation no.68A**





#### **Proposed Elevations no.64**



#### **Proposed Elevations no.66**





#### **Proposed Elevations no.68**



#### **Proposed Front Elevation no.68A**





#### **Proposed Rear Elevation no.68A**





#### **Contextual Front Elevation**





# **Visualisations**





Design and Appearance

Impact on Amenity



#### **Conclusion and Planning Balance**

- Design, scale and appearance is considered to be appropriate and would successfully integrate into the existing streetscene.
- The scheme would have acceptable impacts on amenity.

**Recommendation: Approve**