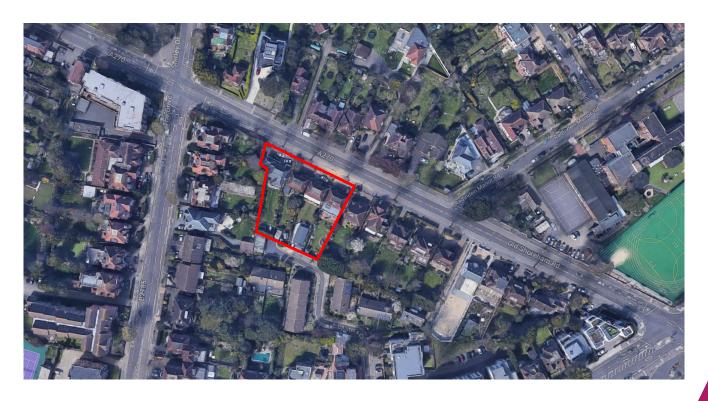

# 64, 66, 68 And 68A Old Shoreham Road BH2022/01629





# **Application Description**

 Remodelling of 4no. detached dwellinghouses including raising roof heights to create additional storeys, alterations and extensions.



# Map of application site





# **Existing Location Plan**



**City Council** 

#### **Proposed Location Plan**





# Aerial photo(s) of site





# 3D Aerial photo of site





# Street photo of site – facing east



**City Council** 

# Street photo of site: facing west



# Street photo of site: facing west



# **Existing Block Plan**





# **Proposed Block Plan**





070

# **Existing Elevations no.64**



### **Existing Elevations no.66**





### **Existing Elevations no.68**





#### **Existing Front Elevation no.68A**





## **Existing Rear Elevation no.68A**





#### **Proposed Elevations no.64**



#### **Proposed Elevations no.66**





#### **Proposed Elevations no.68**



#### **Proposed Front Elevation no.68A**





#### **Proposed Rear Elevation no.68A**





#### **Contextual Front Elevation**





# **Visualisations**





Design and Appearance

Impact on Amenity



#### **Conclusion and Planning Balance**